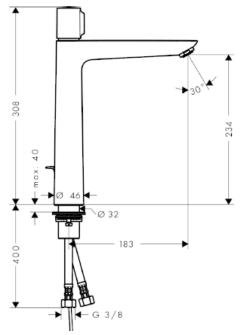

## **SPECIFICATION** SHEET - fittings

| BRAND:                         | hansgrohe                                                                                                                                            | Product Photo: |
|--------------------------------|------------------------------------------------------------------------------------------------------------------------------------------------------|----------------|
| ORIGIN:                        | Germany                                                                                                                                              |                |
| SERIES:                        | Talis Select E                                                                                                                                       |                |
| PRODUCT<br>DESCRIPTION:        | Tall single lever basin mixer 240 for washbowl  • with basin pop-up waste 1¼"  • Flow rate: 5 I./min. at 3 bar  • Flow pressure; 1~5 bar (15~70 psi) |                |
| MODEL No.                      | 71752 000                                                                                                                                            |                |
| FINISH/COLOUR:                 | Chrome-plated                                                                                                                                        |                |
| DIMENSIONS:                    | 308mm height<br>183mm spout projection                                                                                                               |                |
| OPTIONAL<br>MATCHING<br>PARTS: | 2x angle valve ½"x¾"                                                                                                                                 |                |