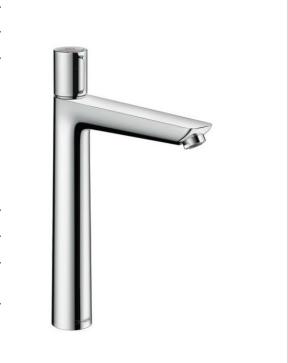

## **SPECIFICATION** SHEET - fittings

| BRAND:                         | hansgrohe                                                                                                                                            | Product Photo: |
|--------------------------------|------------------------------------------------------------------------------------------------------------------------------------------------------|----------------|
| ORIGIN:                        | Germany                                                                                                                                              |                |
| SERIES:                        | Talis Select E                                                                                                                                       |                |
| PRODUCT<br>DESCRIPTION:        | Tall single lever basin mixer 240 for washbowl  • with basin pop-up waste 1¼"  • Flow rate: 5 I./min. at 3 bar  • Flow pressure; 1~5 bar (15~70 psi) |                |
| MODEL No.                      | 71752 000                                                                                                                                            |                |
| FINISH/COLOUR:                 | Chrome-plated                                                                                                                                        |                |
| DIMENSIONS:                    | 308mm height<br>183mm spout projection                                                                                                               |                |
| OPTIONAL<br>MATCHING<br>PARTS: | 2x angle valve ½"x¾"                                                                                                                                 |                |